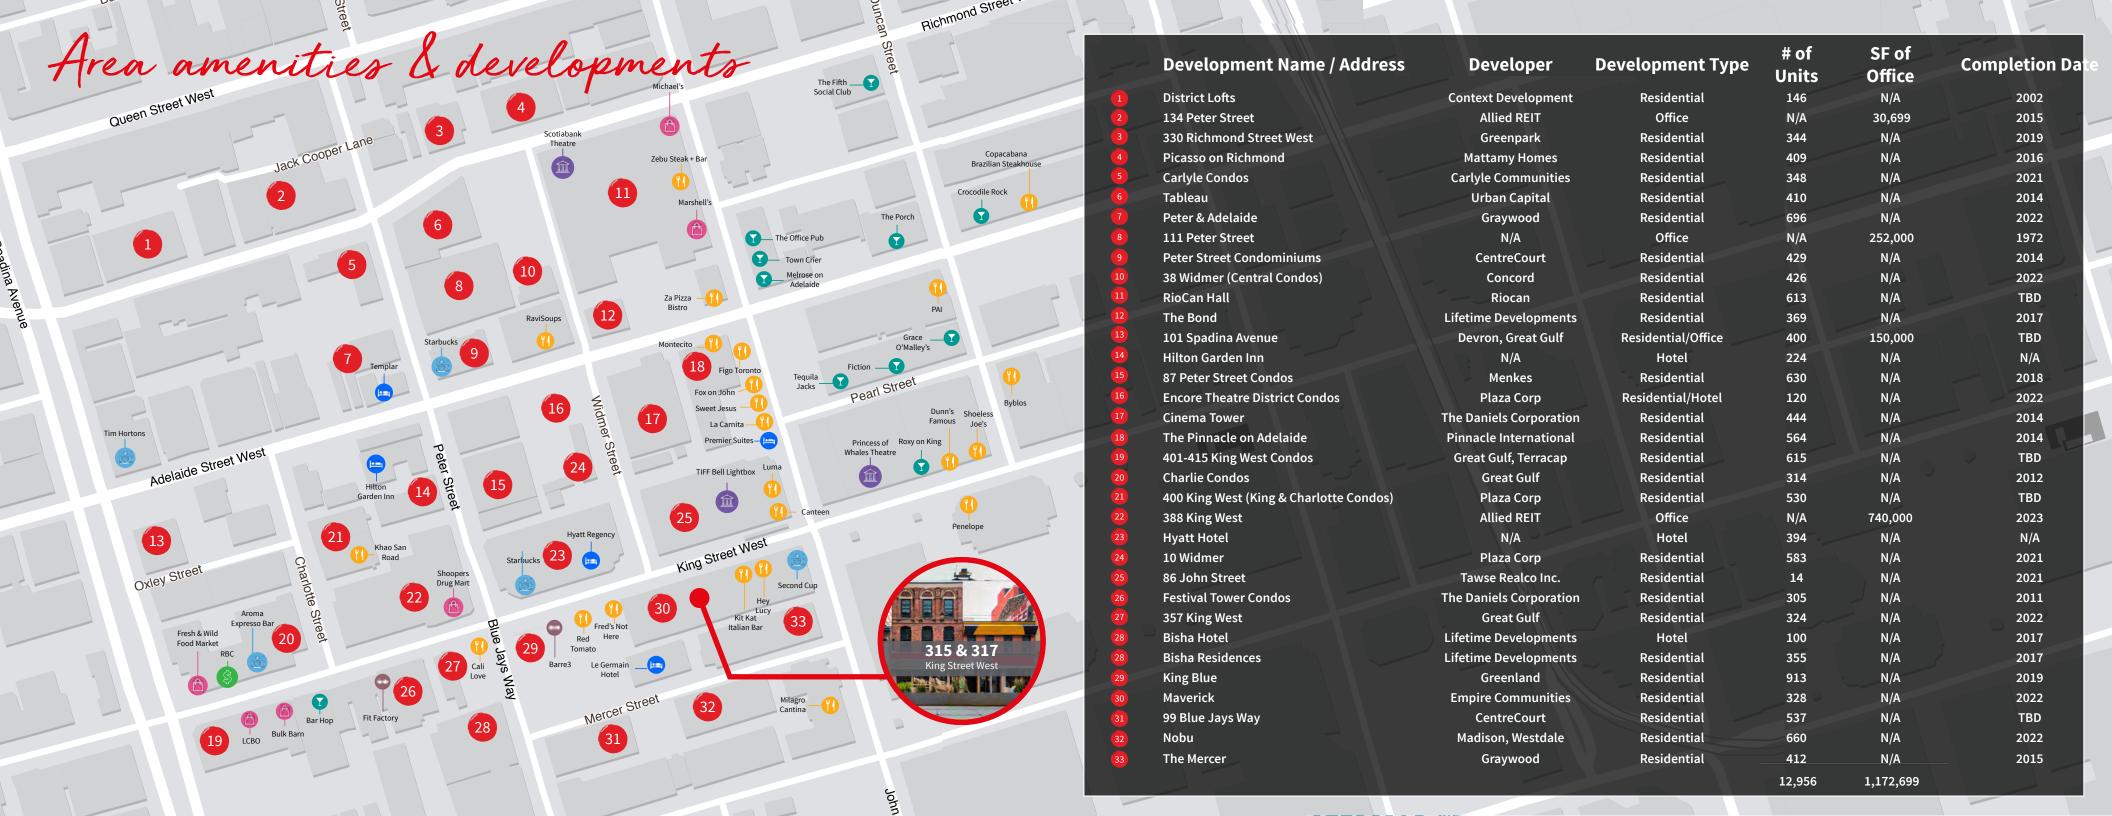

of Wales
   Theatre, Royal Alexandra Theatre, Roy Thompson Theatre, and Second
   City Theatre
- Perfect Walk Score and Transit Score

### Overview

315 & 317 King Street West are rare opportunities to secure long-term retail space in the heart of The Entertainment District. The properties are situated on historical Restaurant Row, a unique row of restaurants located between John Street and Peter Street, and attract tourists and residents alike. Positioned directly across from TIFF Bell Lightbox and just steps to the Financial District and 504 King Streetcar stop, these high-profile properties are ideal for restaurant use.

# Demographics 49,953 Population 89,640 Daytime Population

\$150,817 Avg. HH Income

\$155,926

Avg. HH Annual Spending

Median Age

**Transit Score** 

Walk Score





## Floor plans

**315** King Street West

Ground Floor | 2,259 SF



Lower Level | 2,204 SF



## Floor plans 317 King Street West

Ground Floor | 2,306 SF



Lower Level | 1,441 SF





### **FOR LEASE | 315 & 317 KING STREET WEST**

### **Graham Smith\***

Senior Vice President +1 416 855 0914 Graham.Smith@am.jll.com

### **Brandon Gorman\***

Senior Vice President +1 416 855 0907 Brandon.Gorman@am.jll.com

#### **Austin Jones\***

Sales Representative +1 416 855 0939 Austin.Jones@am.jll.com



Although information has been obtained from sources deemed reliable, Owner, Jones Lang LaSalle, and/or their representatives, brokers or agents make no guarantees as to the accuracy of the information contained herein, and offer the Property without express or implied warranties of any kind. The