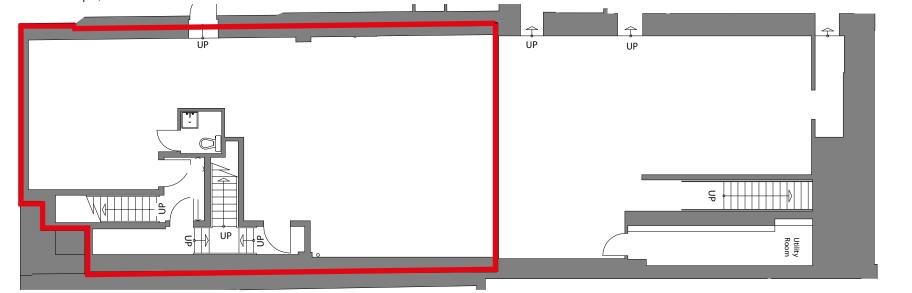

## Floor plans 317 King Street West

Ground Floor | 2,306 SF

Lower Level | 1,441 SF