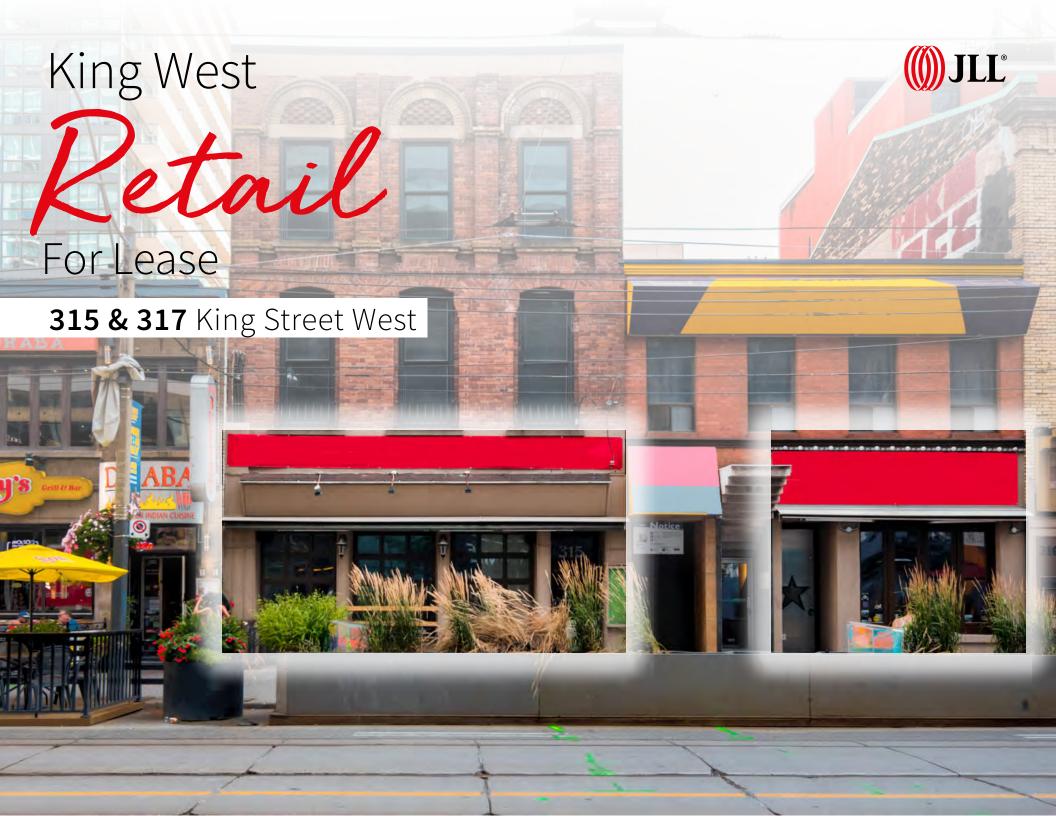

### **FOR LEASE | 315 & 317 KING STREET WEST**

### Overview

315 & 317 King Street West are rare opportunities to secure long-term retail space in the heart of The Entertainment District. The properties are situated on historical Restaurant Row, a unique row of restaurants located between John Street and Peter Street, and attract tourists and residents alike. Positioned directly across from TIFF Bell Lightbox and just steps to the Financial District and 504 King Streetcar stop, these high-profile properties are ideal for restaurant use.