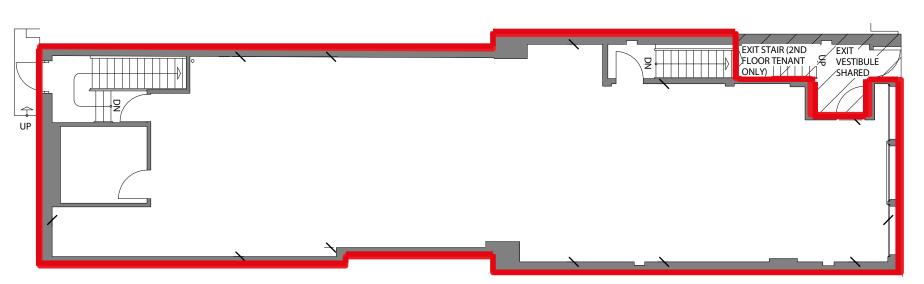

## Floor plans

**315** King Street West

Ground Floor | 2,259 SF

Lower Level | 2,204 SF