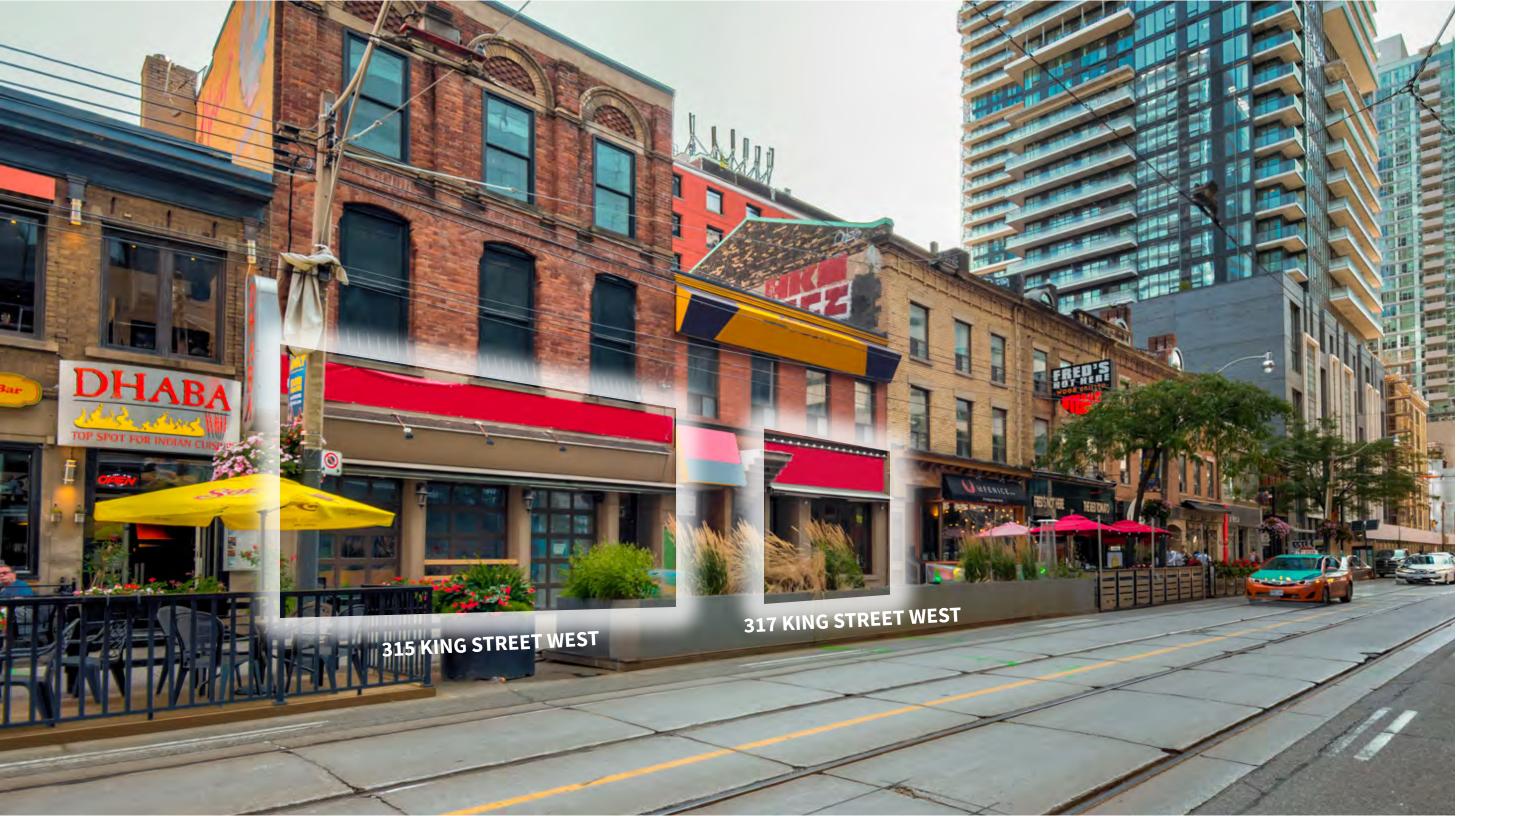

### Overview

315 & 317 King Street West are rare opportunities to secure long-term retail space in the heart of The Entertainment District. The properties are situated on historical Restaurant Row, a unique row of restaurants located between John Street and Peter Street, and attract tourists and residents alike. Positioned directly across from TIFF Bell Lightbox and just steps to the Financial District and 504 King Streetcar stop, these high-profile properties are ideal for restaurant use.

## Highlights

- No sale or demolitoion right required for first 10 years
- Restaurant use welcome
- Over 25 FT of frontage on King Street West in the heart of The Entertainment District
- Ample ceiling heights
- Nearby attractions include: TIFF Bell Lightbox, Princess of Wales
   Theatre, Royal Alexandra Theatre, Roy Thompson Theatre, and Second
   City Theatre
- Perfect Walk Score and Transit Score