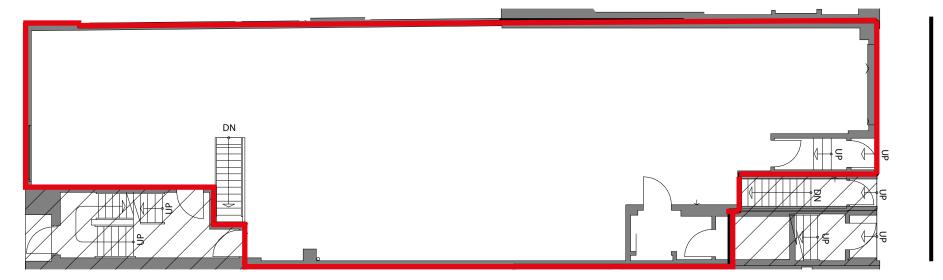

## Floor plans 317 King Street West

Ground Floor | 2,306 SF

Lower Level | 1,441 SF