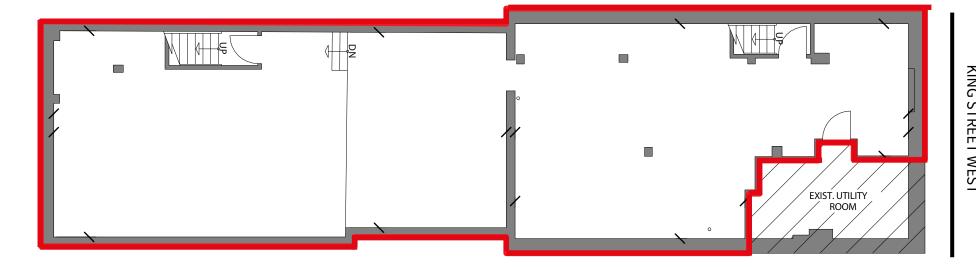

## Floor plans

**315** King Street West

Ground Floor | 2,259 SF

Lower Level | 2,204 SF